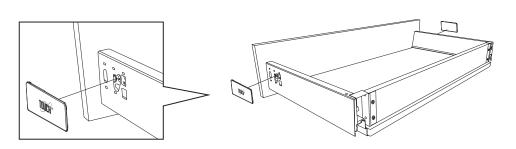

## Mounting Sequence

Assemble back connections to back panel.

Assemble three drawer components by pressing the two sides against back panel.

Screw version.

Fasten front connections.

Fit drawer bottom in.

Assemble front panel on to the drawer.

Tighten selftapping screws to fix bottom.

Assemble drawer into the cabint in the way shown by the drawing.

Adjust drawer front

Horizontal Adjustment

Vertical Adjustment

Pop-up panel

Assemble cover plates.