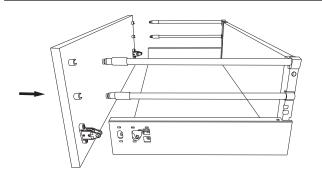

## Mounting Sequence

Assemble back connections to back panel.

Assemble three drawer components by pressing the two sides against back panel.

Screw version.

Fasten front connections.

Fit drawer bottom in.

Assemble front panel on to the drawer.