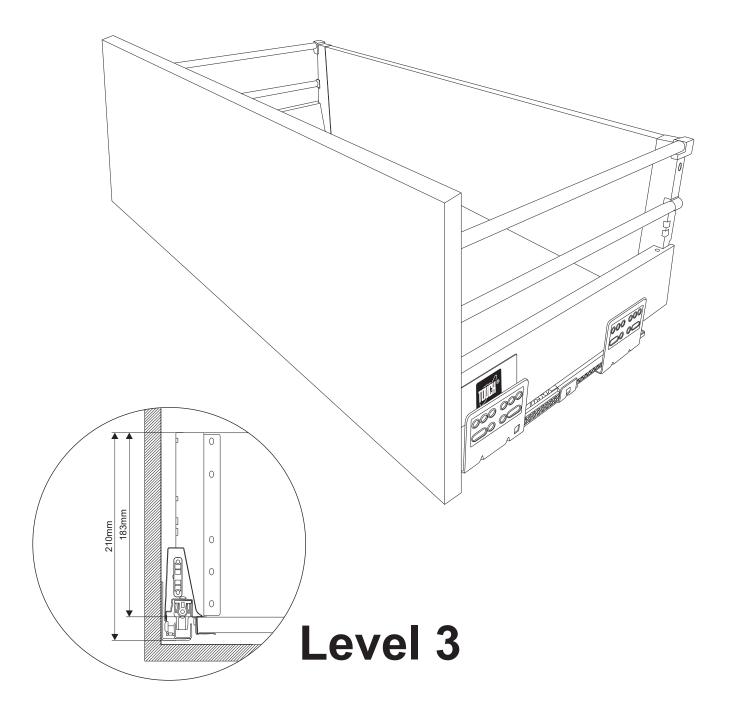

# TOUCH SAVERIO DOUBLE-WALL DRAWER SLIDES SYSTEM

### **Specifications & Installation**

## Mounting Sequence

Assemble back connections to back panel.

Assemble three drawer components by pressing the two sides against back panel.

Screw version.

Fasten front connections.

Fit drawer bottom in.

Assemble front panel on to the drawer.

Tighten selftapping screws to fix bottom.

Assemble drawer into the cabint in the way shown by the drawing.

Adjust drawer front

Horizontal Adjustment

Vertical Adjustment

Pop-up panel

Assemble cover plates.