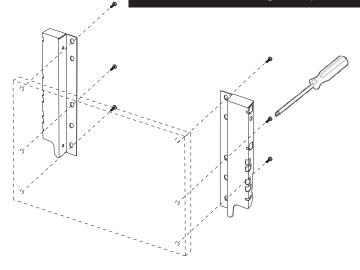

## Mounting Sequence

Assemble back connections to back panel.

Assemble three drawer components by pressing the two sides against back panel.

Screw version.

Fasten front connections.

Fit drawer bottom in.

Assemble front panel on to the drawer.