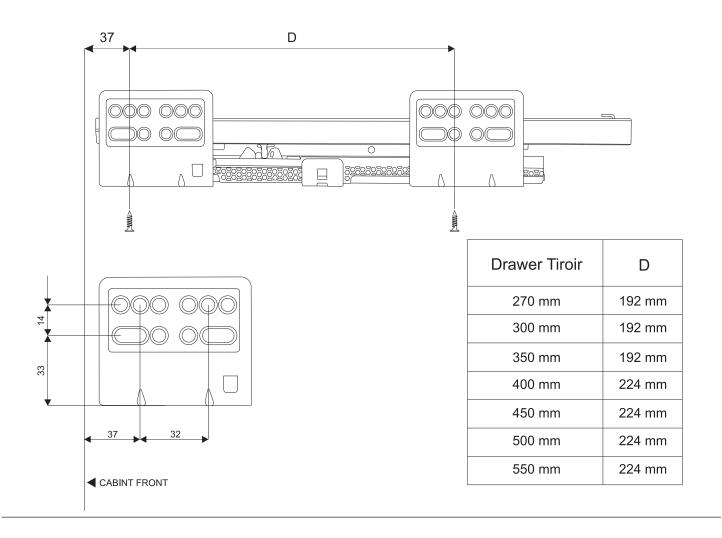

# TOUCH SAVERIO DOUBLE-WALL DRAWER SLIDES SYSTEM

### **Specifications & Installation**