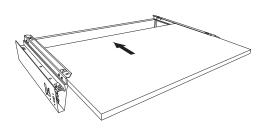

Tighten selftapping screws to fix bottom.

Assemble drawer into the cabint in the way shown by the drawing.

Adjust drawer front

Horizontal Adjustment

Vertical Adjustment

Pop-up panel

Assemble cover plates.