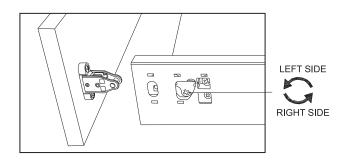

## Mounting Sequence

Assemble back connections to back panel.

Assemble three drawer components by pressing the two sides against back panel.

Screw version.

Fasten front connections.

Fit drawer bottom in.

Assemble front panel on to the drawer.

Tighten selftapping screws to fix bottom.

Assemble drawer into the cabint in the way shown by the drawing.

Adjust drawer front

Horizontal Adjustment

Vertical Adjustment

Pop-up panel

Assemble cover plates.