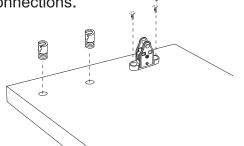

Tighten selftapping screws to fix bottom.

Assemble drawer into the cabint in the way shown by the drawing.

Adjust drawer front

Horizontal Adjustment

Vertical Adjustment

Pop-up panel

Assemble cover plates.