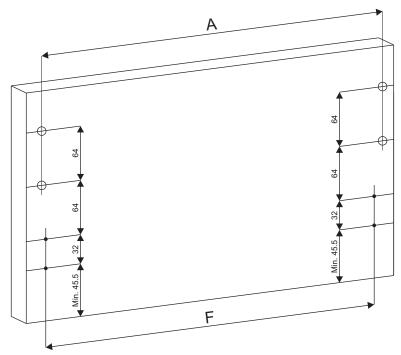

## **Drawer Front and Slide Mounting**

F = Internal cabinet width - 28mm A = Internal cabinet width - 24mm