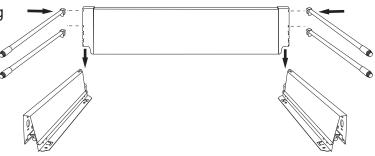

## Mounting Sequence

Assemble back connections to back panel.

Assemble three drawer components by pressing the two sides against back panel.

Screw version.

Fasten front connections.

Fit drawer bottom in.

Assemble front panel on to the drawer.

Tighten selftapping screws to fix bottom.

Assemble drawer into the cabint in the way shown by the drawing.

Adjust drawer front

Horizontal Adjustment

Vertical Adjustment

Pop-up panel

Assemble cover plates.