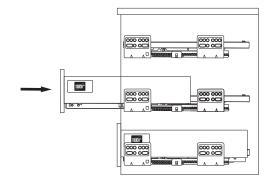

Tighten selftapping screws to fix bottom.

Assemble drawer into the cabint in the way shown by the drawing.

Adjust drawer front

Horizontal Adjustment

Vertical Adjustment

Pop-up panel

Assemble cover plates.