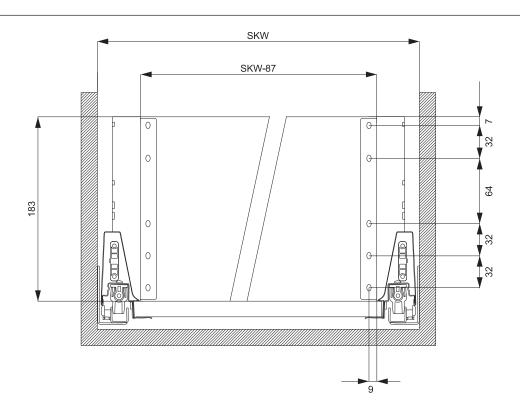

W = Internal cabinet width - 75mm

Back panel width

SKW = Internal cabinet width - 87mm