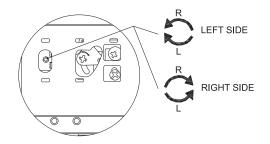

Tighten selftapping screws to fix bottom.

Assemble drawer into the cabint in the way shown by the drawing.

Adjust drawer front

Horizontal Adjustment

Vertical Adjustment

Pop-up panel

Assemble cover plates.