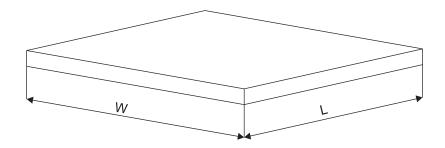

#### Bottom panel length

| Drawer Tiroir | L      |
|---------------|--------|
| 270 mm        | 263 mm |
| 300 mm        | 293 mm |
| 350 mm        | 343 mm |
| 400 mm        | 393 mm |
| 450 mm        | 443 mm |
| 500 mm        | 493 mm |
| 550 mm        | 543 mm |