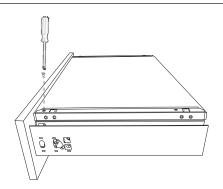

Tighten selftapping screws to fix bottom.

Assemble drawer into the cabint in the way shown by the drawing.

Adjust drawer front

Horizontal Adjustment

Vertical Adjustment

Pop-up panel

Assemble cover plates.