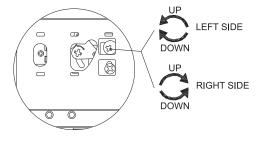

Tighten selftapping screws to fix bottom.

Assemble drawer into the cabint in the way shown by the drawing.

Adjust drawer front

Horizontal Adjustment

Vertical Adjustment

Pop-up panel

Assemble cover plates.