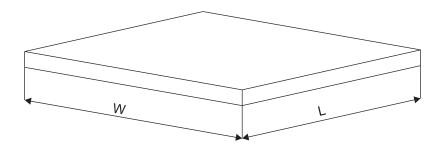

## **Specifications & Installation**

Bottom panel length

| Drawer Tiroir | L      |
|---------------|--------|
| 270 mm        | 263 mm |
| 300 mm        | 293 mm |
| 350 mm        | 343 mm |
| 400 mm        | 393 mm |
| 450 mm        | 443 mm |
| 500 mm        | 493 mm |
| 550 mm        | 543 mm |