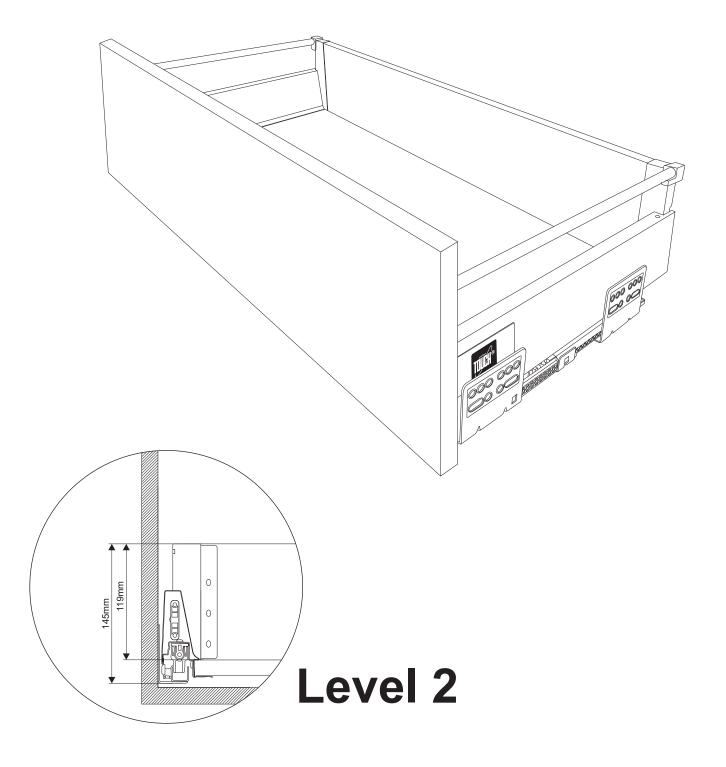

W = Internal cabinet width - 75mm

Back panel width

SKW = Internal cabinet width - 87mm

F = Internal cabinet width - 28mm A = Internal cabinet width - 24mm

Assemble back connections to back panel.

Assemble three drawer components by pressing the two sides against back panel.

Screw version.

Fasten front connections.

Fit drawer bottom in.

Assemble front panel on to the drawer.

Tighten selftapping screws to fix bottom.

Assemble drawer into the cabint in the way shown by the drawing.