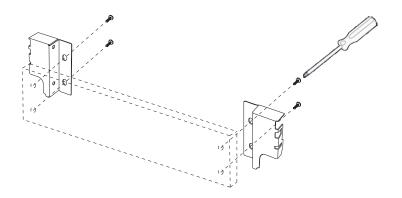

W = Internal cabinet width - 75 mm

Back panel width

SKW = Internal cabinet width - 87mm

F = Internal cabinet width - 28mm

Assemble back connections to back panel.

Assemble three drawer components by pressing the two sides against back panel.

Screw version.

Fasten front connections.

Fit drawer bottom in.

Assemble front panel on to the drawer.

Tighten selftapping screws to fix bottom.

Assemble drawer into the cabint in the way shown by the drawing.