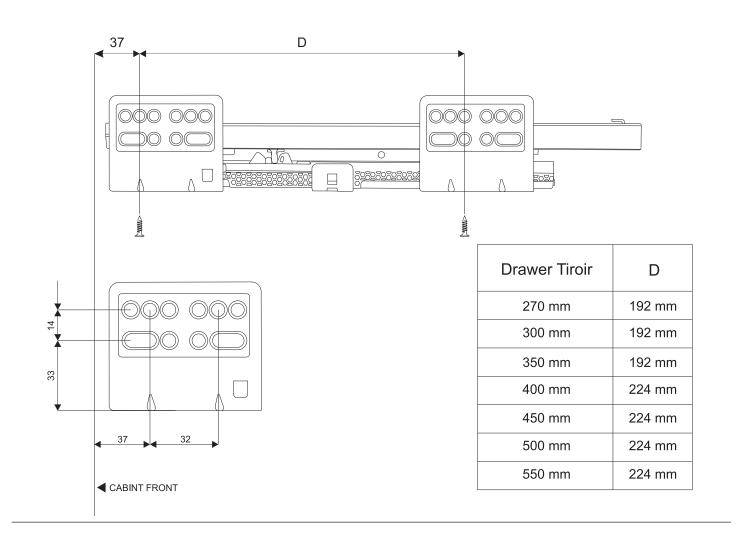

## TOUCH SAVERIO DOUBLE-WALL DRAWER SLIDES SYSTEM

**Specifications & Installation** 

W = Internal cabinet width - 75 mm

Back panel width

SKW = Internal cabinet width - 87mm

F = Internal cabinet width - 28mm

Assemble back connections to back panel.

Assemble three drawer components by pressing the two sides against back panel.